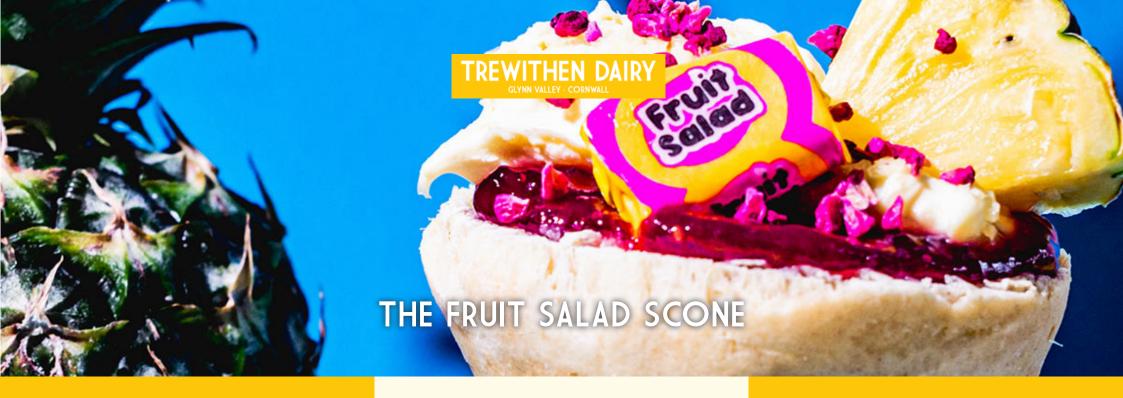

## **Topping**

Raspberry Jam

Trewithen Dairy Cornish Clotted Cream

Pineapple Chunk

Fruit Salad Sweet

Freeze Dried Raspberries

## **METHOD**

Spoon a generous dollop of raspberry jam over the fluffy surface of a warm scone. Pull a large spoonful of Trewithen Dairy Cornish Clotted Cream over the jam so you see the golden crust and oozing tails underneath. Adorn with a juicy chunk of pineapple and a Fruit Salad sweet before sprinkling with freeze dried raspberries.