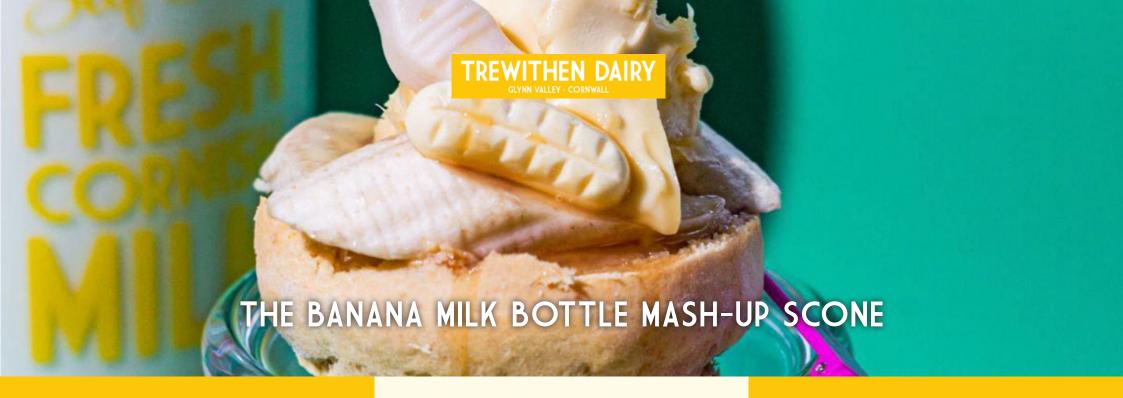

## **Topping**

Vanilla Custard

Banana – sliced

Trewithen Dairy Cornish Clotted Cream

Foam Banana

Milk Bottle Sweet

## **METHOD**

Break a billowy-cloud of a scone in two with your hands and breathe in that heavenly aroma. Spread a thin layer of custard over the surface, before adding three slices of banana to cover the entire top. Pull a luxuriously generous scoop of Trewithen Dairy Cornish Clotted Cream and place on top. Complete with a Foam Banana and a Milk Bottle sweet.